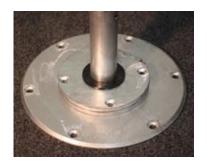

## **Base Plate**

- Base plate for fixing to existing concrete slab or footing using concrete screws
- Can also be fixed to decks if reinforced with suitable "nog" between joists
- Fixing screws can be countersunk for a flush finish
- Galvanised steel
- Diameter of plate is 400mm