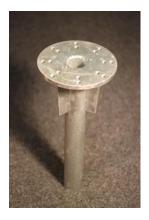

## In-ground fitting

- In-ground fitting fixed into concrete footing at time of pouring concrete
- Galvanised steel
- Top plate is same diameter as spigot plate (215mm)
- Pipe that goes into the ground is 500mm long