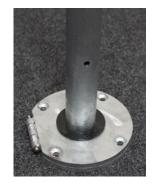

## **Hinged Spigot (included)**

- Hinged Spigot makes erecting the big long umbrella much easier
- The spigot is designed to attach to the top of the plate or inground fitting below
- The spigot can also be bolted directly to an existing concrete slab or deck but in this case the hinge cannot be used
- Plate diameter is 215mm
- Vertical pipe height is 700mm the umbrella slips over the outside of this pipe and secures in place with a bolt